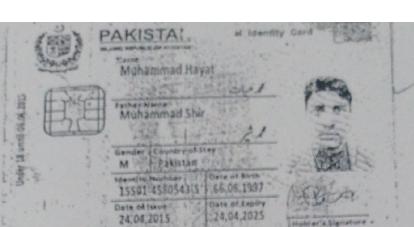

Tel: 0996/850033 Fax: 0096/851008

Wildlife Department Mr. Muhammad Hayat son of Muhammad Sher of Malak Khel Kotkay Tehsil Alpuri District Shangla is hereby appointed as Bearer in BPS-3(9610-350-21310) per month with usual allowances as admissible under the rules as per Government policy son quota notified vide Govt: of Khyber Pakhtunkhwa Establishement Department (Regulation Wing) Notification No.SO(R-V)E&D/1-3/2015 dated 19.04.2016 in Alpuri Forest Division with effect from the date of his arrival with following terms and conditions.

Mr. Mr. Muhammad Hayat son of Muhammad Sher of Malak Khel Kotkay Tehsil Alpuri District Shangla for information and necessary action.

Divisional Accountant/Assistant for

Divisional F Alpuri For

1.

4.

2003

Ti. E france 15501-4580543.5 10120101051 Uman 4. molem Registrar General of Patistan